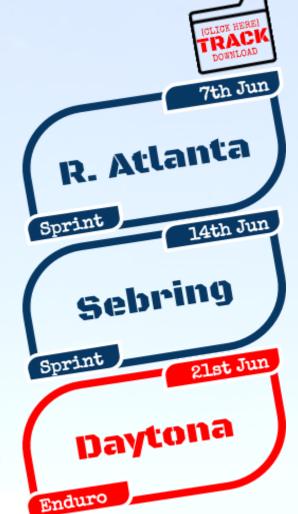

# **Race Day Format**

1950hrs: Practice 2050hrs: Qualifying 2102hrs: Race GMT+8hrs

## **Sprint Race Format**

2 x 30mins Race 2102hrs: Sprint Race 1 2132hrs: Sprint Race 2

#### Enduro Race Format

1 x 60mins Race 2102hrs: Enduro Race

31st May 2023 Season Break Hangout @ Discord Chat Lounge

SIM RACERS ASIA - Season XIII | \*date\* | \*track\* - www.simracing.sg

DRIVE CLEAN | RACE HARD | HAVE FUN