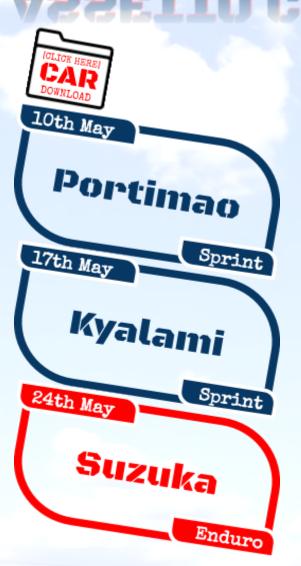

# **Race Day Format**

1950hrs: Practice 2050hrs: Qualifying 2102hrs: Race GMT+8hrs

## **Sprint Race Format**

2 x 30mins Race 2102hrs: Sprint Race 1 2132hrs: Sprint Race 2

#### Enduro Race Format

1 x 60mins Race 2102hrs: Enduro Race

31st May 2023 Season Break Hangout @ Discord Chat Lounge

SIM RACERS ASIA - Season XIII | \*date\* | \*track\* - www.simracing.sg

DRIVE CLEAN | RACE HARD | HAVE FUN